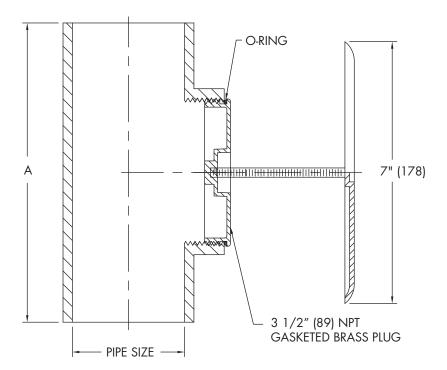

## Stack Cleanout with Brass Plug & Stainless Steel Cover

**SPECIFICATION:** Watts Drainage CO-460-RD cast iron stack cleanout with gasketed brass countersunk plug, stainless steel access cover, vandal proof stainless steel screw, and no hub connections.

| PIPE SIZE | "A" HEIGHT  |
|-----------|-------------|
| 2" (51)   | 6-1/4"(159) |
| 3" (76)   | 7-3/4"(197) |
| 4" (102)  | 9"(229)     |

| Options (Select One or More) |                       |  |
|------------------------------|-----------------------|--|
| Suffix                       | Description           |  |
| -US Buy A                    | merican Compliant 🔲 🗌 |  |