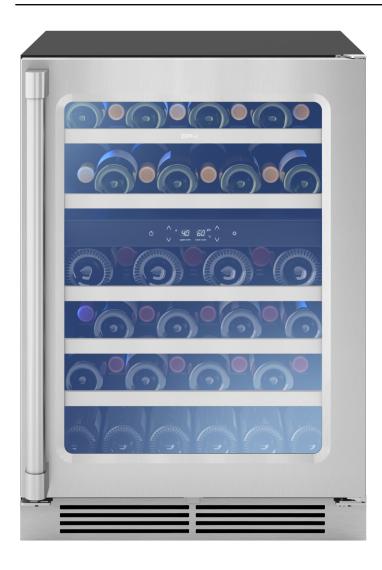

## PRO WINE COOLER

DUAL ZONE

For that social media-worthy kitchen, our Presrv™ Pro Dual Zone Wine Cooler means always having perfectly stored white and red, plus its professional-kitchen good looks will go with all of your other pro-style appliances. This large capacity cooler has two distinct

temperature zones with PreciseTemp™ temperature control, an updated door design with pro-style handle with lock, plus wider frame with beveled edges and a stylish toe kick.

Wide Frame Door with Beveled Edges

**FEATURES** 

Capacity 45 bottles (750 ml)

Volume 5.2 cu/ft

Temperature Range 40° - 65° F (both zones)

Sound Level 39 dBA

Door Finish 304-grade Stainless + Glass

Cabinet FinishBlackInterior FinishBlackField-Reversible DoorYesZero-Clearance Door HingeYes