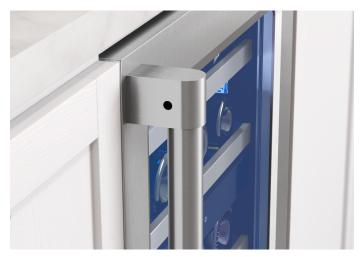

## PRO WINE COOLER

DUAL ZONE

For that social media-worthy kitchen, our Presrv™ Pro Dual Zone Wine Cooler means always having perfectly stored white and red, plus its professional-kitchen good looks will go with all of your other pro-style appliances. This large capacity cooler has two distinct

temperature zones with PreciseTemp™ temperature control, an updated door design with pro-style handle with lock, plus wider frame with beveled edges and a stylish toe kick.







Wide Frame Door with Beveled Edges



Door Lock in Pro-Style Handle

and Amber

#### How Presrv™ Stands Out:



### PreciseTemp™

Multiple internal sensors help maintain accurate temperatures



### Vibration Dampening System

Noise and vibration is reduced to minimize wine disturbance



### **Active Cooling Technology**

An on-board computer controls active cooling fans to provide temperature stability and even cooling



## **3-Color LED Lighting**Available in Cloud White, Deep Blue

# PRO WINE COOLER

#### DUAL ZONE



MODEL

Pro Dual Zone Wine Cooler PRPW24C02AG

Size 24"

Dimensions 23-7/8"W x 33-7/8"H x 23-5/8"D

Weight 128lbs

Installation Type Compact / Built-in / Freestanding

Refrigerant Type R600a

**FEATURES** 

Capacity 45 bottles (750 ml)

Volume 5.2 cu/ft

Temperature Range 40° - 65° F (both zones)

Sound Lev