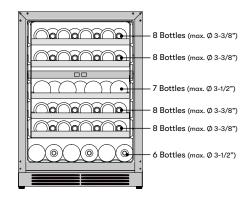

**FEATURES** 

Capacity 45 bottles (750 ml)

Volume 5.2 cu/ft

Temperature Range 40° - 65° F (both zones)

Sound Level 39 dBA

Door Finish 304-grade Stainless + Glass

Cabinet FinishBlackInterior FinishBlackField-Reversible DoorYesZero-Clearance Door HingeYes

#### DID YOU KNOW?

The designated 7 bottle capacity rack easily stores large diameter bottles such as Pinot Noir, Chardonnay, and Champagne.