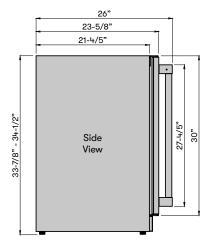

#### DUAL ZONE

MODEL

Pro Dual Zone Wine Cooler PRPW24C02AG

Size 24"

Dimensions 23-7/8"W x 33-7/8"H x 23-5/8"D

Weight 128lbs

Installation Type Compact / Built-in / Freestanding

Refrigerant Type R600a