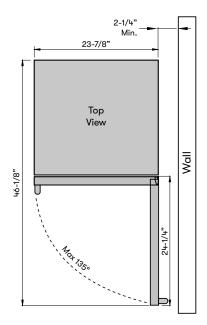

#### DUAL ZONE

MODEL

Pro Dual Zone Wine Cooler PRPW24C02AG

Size 24"

Dimensions 23-7/8"W x 33-7/8"H x 23-5/8"D

Weight 128lbs

Installation Type Compact / Built-in / Freestanding

Refrigerant Type R600a