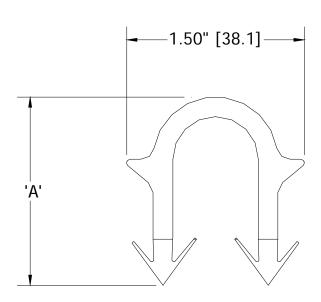

## **Zurn PEX® Upright Manual Staples - QHUMFS\_**Specification Sheet

Dimensional Data: Inches and [mm] are subject to manufacturing tolerances and change without notice.

| Part Number | Description                             | 'A'          |
|-------------|-----------------------------------------|--------------|
| QHUMFS1     | Foam Staples for 1" Foam                | 1.50" [38.1] |
| QHUMFS2     | Foam Staples for 1-1/2" Foam or Thicker | 2.38" [60.3] |

**Engineering Specification:** The Zurn PEX<sup>®</sup> upright manual staples for rigid insulation. The QHUMFS\_ is used to quickly affix Zurn PEX tubing to rigid insulation. For use with Zurn PEX Performa tubing in 3/8", 1/2", and 5/8" sizes, and is compatible with upright manual staple gun for rigid insulation.