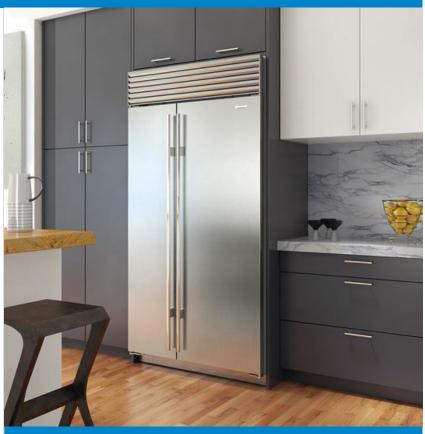

# **FEATURES**

Monitor and control remotely with Wi-Fi connectivity

Preserves refrigerated foods with cool, moist air and frozen foods with frigid, dry air

Fight spoilage and odors with a NASA-inspired air purification system

Locks in cold air to ensure freshness with magnetic door seals

Keeps produce fresher with high-humidity, sealed crisper and deli drawers

Controls temperature within one degree of setpoint

Filters water and ice, removing contaminants, chlorine taste, and odor

Yields ice automatically and "max ice" for additional production

Ensures excellent visibility with bright lights

Refer to freshness cards for tips on food preservation, use, and care

#### **REFRIGERATOR**

- 1 adjustable dairy compartment
- · 1 high-humidity crisper drawer with adjustable dividers
- · 2 refrigerator storage drawers with adjustable dividers
- 5 refrigerator door bins (3 adjustable; 2 stationary)
- 5 glass refrigerator shelves (4 adjustable; 1 stationary)
- LED refrigerator and freezer lights

#### **FREEZER**

- · 5 adjustable freezer door bins
- 4 wire freezer shelves (3 adjustable; 1 stationary)
- 3 freezer storage drawers