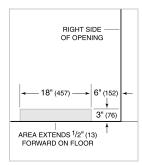

# **ELECTRICAL**

# 7" (178) E 6" (152) 75<sup>1</sup>/2" (1918) FROM FLOOR

RIGHT SIDE

OF OPENING

# **PLUMBING**

NOTE: Dimensions in parenthesis are in millimeters unless otherwise specified