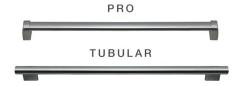

and deli drawers

Controls temperature within one degree of setpoint

Filters water and ice, removing contaminants, chlorine taste, and odor

Yields ice automatically and "max ice" for additional production

Ensures excellent visibility with bright lights

Refer to freshness cards for tips on food preservation, use, and care

# **ACCESSORIES**

42" Stainless Steel Kickplate

90° Door Stop

Air Purification Cartridge

Egg Container

Stainless Steel Pro Louvered Grille - 83"

Stainless Steel Pro Louvered Grille - 88"

Stainless Steel Side Panel

Water Filter

Water Filter By-Pass Plug

White Side Panel

Accessories are available through an authorized dealer. For local dealer information, visit <a href="mailto:subzero-wolf.com/locator.">subzero-wolf.com/locator.</a>



# **HANDLE OPTIONS**



# **PRODUCT DETAILS**

#### **REFRIGERATOR**

- 1 adjustable dairy compartment
- · 1 high-humidity crisper drawer with adjustable dividers
- · 2 refrigerator storage drawers with adjustable dividers
- 5 refrigerator door bins (3 adjustable; 2 stationary)
- 5 glass refrigerator shelves (4 adjustable; 1 stationary)
- LED refrigerator and freezer lights

#### **FREEZER**

- · 5 adjustable freezer door bins
- 4 wire freezer shelves (3 adjustable; 1 stationary)
- 3 freezer storage drawers



# **PRODUCT SPECIFICATIONS**

| Model                 | BI-42S/S                                              |
|-----------------------|-------------------------------------------------------|
| Dimensions            | 42"W x 84"H x 24"D                                    |
| Door Clearance        | 26 1