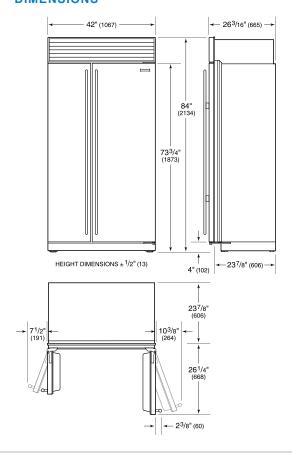

# **PRODUCT SPECIFICATIONS**

| Model                 | BI-42S/S                                              |
|-----------------------|-------------------------------------------------------|
| Dimensions            | 42"W x 84"H x 24"D                                    |
| Door Clearance        | 26 1/4"                                               |
| Weight                | 582 lbs                                               |
| Refrigerator Capacity | 16.3 cu. ft.                                          |
| Freezer Capacity      | 8 cu. ft.                                             |
| Electrical Supply     | 115 VAC, 60 Hz                                        |
| Electrical Service    | 15 amp dedicated circuit                              |
| Plumbing Supply       | 1/4" OD copper, braided stainless steel or PEX tubing |
| Plumbing Pressure     | 35–120 psi                                            |
| Receptacle            | 3-prong grounding-type                                |

# **DIMENSIONS**