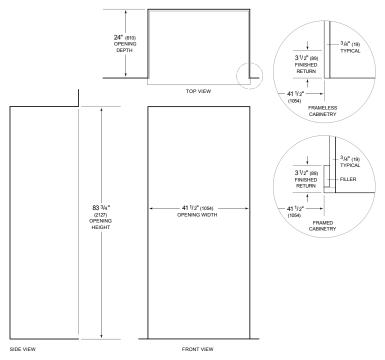

# STANDARD INSTALLATION

NOTE:  $3^1/2^*$  (89) finished returns will be visible and should be finished to match cabinetry Shaded line represents profile of unit.