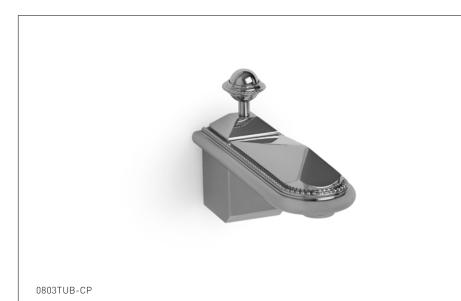

#### PYRAMID WALL MOUNT TUB SPOUT 0803TUB-XX PYRAMID WALL MOUNT TUB SPOUT IN COMBINATION FINISH 0803TUB-XX-XX

### PRODUCT FEATURES

- o Available in all Sherle Wagner International finishes
- o Solid brass/bronze construction
- o Includes 3/4" male NPT and 1/2" female NPT connections

- SP Satin Platinum
- HP High Polished Platinum
- BP Burnished Platinum