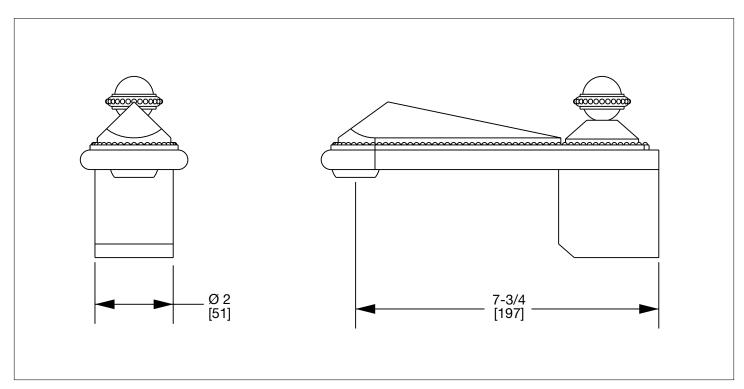

#### PYRAMID WALL MOUNT TUB SPOUT 0803TUB-XX PYRAMID WALL MOUNT TUB SPOUT IN COMBINATION FINISH 0803TUB-XX-XX

The measurements shown are for reference only. Products and specifications shown are subject to change without notice.