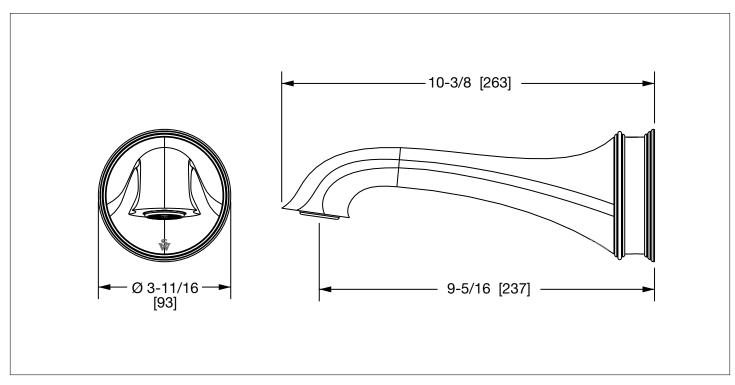

# GREY WALL MOUNT TUB SPOUT 0825TUB-XX

#### 0825TUB-GP

# PRODUCT FEATURES

- o Available in all Sherle Wagner International finishes
- o Solid brass/bronze construction
- o Includes 3/4" male NPT and 1/2" female NPT connections