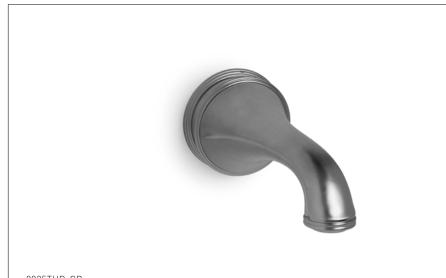

# GREY WALL MOUNT TUB SPOUT 0825TUB-XX

#### 0825TUB-GP

# PRODUCT FEATURES

- o Available in all Sherle Wagner International finishes
- o Solid brass/bronze construction
- o Includes 3/4" male NPT and 1/2" female NPT connections