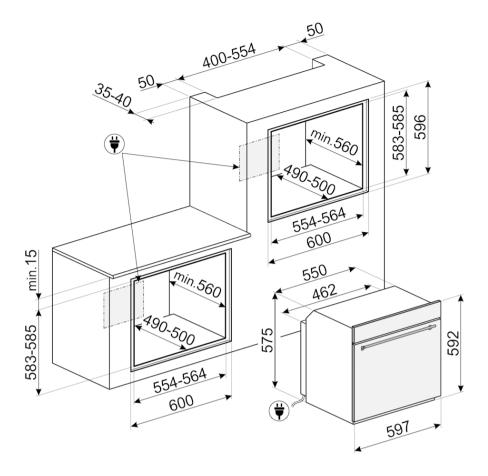

#### **PERFORMANCE / ENERGY LABEL**

Volume of the cavity: 2.54 cu. ft.

#### **ELECTRICAL CONNECTION**

Voltage: 120/240 V • Nominal power: 3000 W • Frequency: 60 Hz • Power cord length: 45 1/4 "