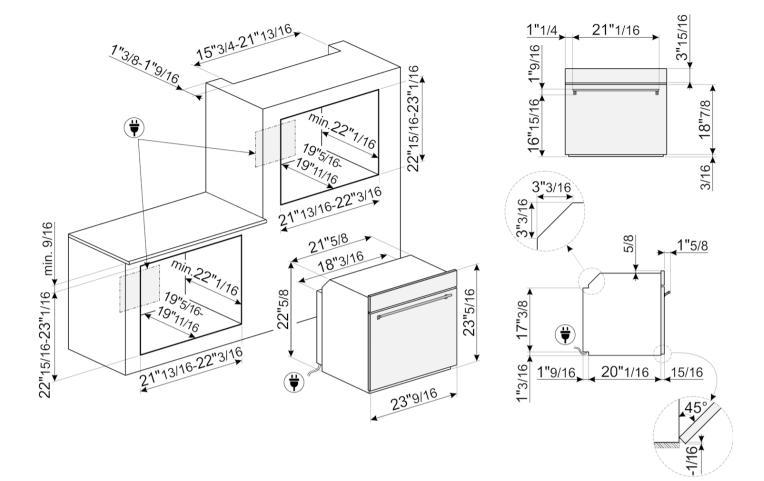

#### **PERFORMANCE / ENERGY LABEL**

Volume of the cavity: 2.54 cu. ft.

#### **ELECTRICAL CONNECTION**

Voltage: 120/240 V • Nominal power: 3000 W • Frequency: 60 Hz • Power cord length: 45 1/4 "