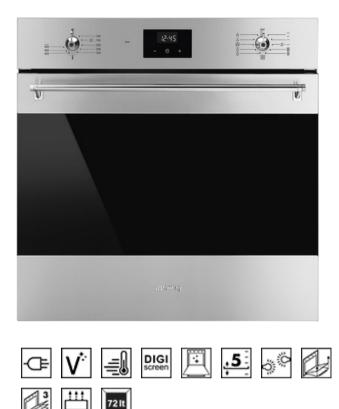

# SFU6300TVX

Oven, Classic, 24", Thermo-ventilated, Stainless steel, VaporClean

## TYPE

Product family: Oven • Category: 24" • Cooking method: Thermo-ventilated • Power supply: Electrical • EAN code:

8017709284831 • Cleaning system: VaporClean

## **AESTHETIC**

Color: Stainless steel • Finishing: Fingerprint-proof • Aesthetics: Classic • Material: Stainless steel • Stainless steel type: Brushed

• Handle color: Stainless steel

# **PROGRAMS / FUNCTIONS**

No. of cooking functions: 8 • Traditional cooking functions: Static, Fan-assisted, True European convection, Turbo, Eco, Large grill, Fan grill (large), Bottom • Other functions: Defrost by time • Cleaning functions: Vapor Clean

# CONTROLS

Display: Yes

#### **OPTIONS**

Time-setting options: Delayed start and automatic shut-off when cooking ends • Minute minder: Yes • Timer: 1 • Rapid preheating: Yes

# TECHNICAL FEATURES

Display name: DigiScreen • Display technology: LED • Minimum Temperature: 122 °F • Maximum temperature: 482 °F • Cavity material: EverClean enamel • No. of shelves: 5 • Fan: Single • No. of lights: 2 • Replaceable light: Yes • Lighting: Halogen • Light power: 40 W • Light on when door is open: Yes • Door: Cool-touch door • Removable inner door: Yes • Total no. of door glasses: 3 • Safety thermostat: Yes • Cooling system: Tangential • Heating elements stop when door is opened: Yes • Lower heating element power: 1200 W • Upper heating element - Power: 1000 W • Grill element - power: 1700 W • Large grill - Power: 2700 W • Circular heating element - Power: 1550 W

#### **PERFORMANCE / ENERGY LABEL**

Volume of the cavity: 2.54 cu. ft.