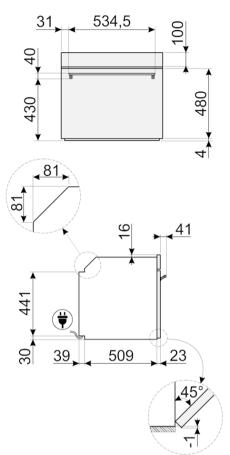

#### **PERFORMANCE / ENERGY LABEL**

Volume of the cavity: 2.54 cu. ft.

#### **ELECTRICAL CONNECTION**

Voltage: 120/240 V • Nominal power: 3000 W • Frequency: 60 Hz • Power cord length: 45 1/4 "